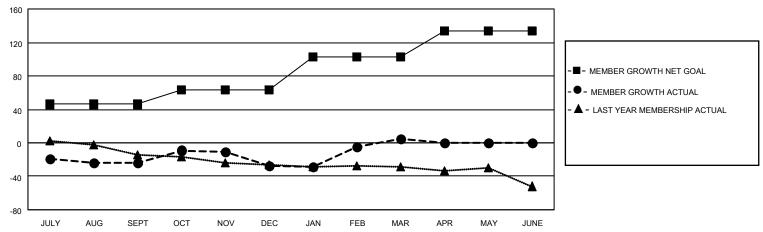

#### GOALS AND ACTUAL MEMBERS CUMULATIVE

| DROPPED CLUBS: 2 |     | 31 CLUBS OF 45 ADDED 1 OR<br>MORE NEW MEMBERS | GENDER DISTRIBUTION                 |              |  |
|------------------|-----|-----------------------------------------------|-------------------------------------|--------------|--|
|                  |     | MORE NEW MEMBERS                              | MALE 537 (52.96%)                   |              |  |
|                  |     |                                               | FEMALE                              | 477 (47.04%) |  |
| DROPPED MEMBERS  |     |                                               | NON BINARY                          | 0 (0.00%)    |  |
|                  |     |                                               | PREFER NOT TO ANSWER                | 0 (0.00%)    |  |
| DECEASED         | 12  |                                               |                                     |              |  |
| CLUB CANCELLED   | 3   | CLICK HERE FOR CUMULATIVE                     | TOTAL FAMILY UNIT MEMBERS 265       |              |  |
| OTHER            | 99  | MEMBERSHIP DATA                               |                                     |              |  |
| TOTAL            | 114 |                                               | FAMILY MEMBERS PAYING HALF DUES 134 |              |  |
|                  |     |                                               |                                     |              |  |